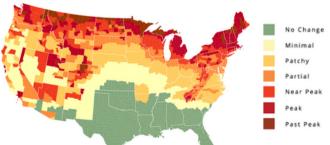

# \*Fall Foliage Tracker

According to the Iowa DNR, lots of vibrant colors in northeast Iowa from sugar maple, sumac, Virginia creeper, ash, walnut, basswood and cottonwood. This week will be best to enjoy a fall leaf-peeper road trip to the beautiful Driftless Region.

courtesy of: smokymountains.com/fall-foliage-map/